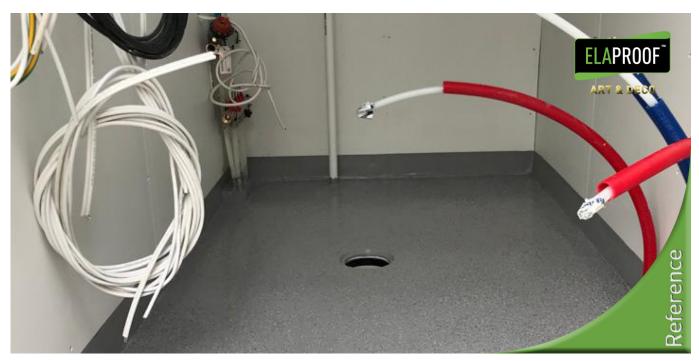

## **Arbeidserklæring**

The technical premises (6 rooms) of the townhouse company located in Lahti were treated with ElaProof Indoor, on which ElaProof Art&Deco Color Chips flakes were applied. The beautiful surface was finished with ELACOAT TopCoat, which makes cleaning easier. Implemented in this way, the customers received easy-to-maintain and stylish technical facilities.

## **Vareinformasjon**

**Kunde:** Town house company

Mål: Technical premises Adresse: Lahti, Finland Materiale: Concrete

Entreprenør: Rakennusliike J & M Oy

Tid og sted: 03/2021 | Lahti